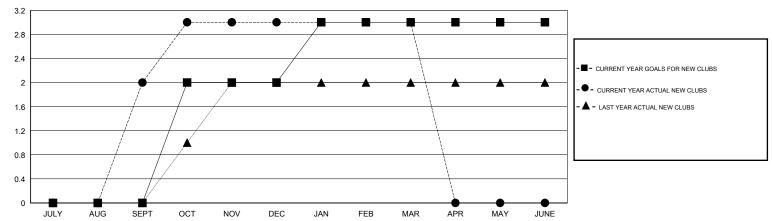

### GOALS AND ACTUAL NEW CLUBS CUMULATIVE

# **LOCATION REP OF BANGLADESH**

GMT CA 6

|               |                  | Clubs               |                            |                             |                       |                    | Members                    |                              |                             |
|---------------|------------------|---------------------|----------------------------|-----------------------------|-----------------------|--------------------|----------------------------|------------------------------|-----------------------------|
|               | RESU             | LTS FOR 2013-2014   |                            |                             | RESULTS FOR 2013-2014 |                    |                            |                              |                             |
| QUARTER       | NEW CLUB<br>GOAL | ACTUAL NEW<br>CLUBS | ACTUAL<br>DROPPED<br>CLUBS | ACTUAL NET<br>GAIN/<br>LOSS | QUARTER               | NEW MEMBER<br>GOAL | ACTUAL TOTAL MEMBERS ADDED | ACTUAL<br>DROPPED<br>MEMBERS | ACTUAL NET<br>GAIN/<br>LOSS |
| JULY/AUG/SEPT | 0                | 2                   | 0                          | 2                           | JULY/AUG/SEPT         | 3                  | 81                         | 23                           | 58                          |
| OCT/NOV/DEC   | 2                | 1                   | 0                          | 1                           | OCT/NOV/DEC           | 45                 | 113                        | 29                           | 84                          |
| JAN/FEB/MAR   | 1                | 0                   | 0                          | 0                           | JAN/FEB/MAR           | 27                 | 60                         | 18                           | 42                          |
| APR/MAY/JUNE  | 0                | 0                   | 0                          | 0                           | APR/MAY/JUNE          | 2                  | 0                          | 0                            | 0                           |