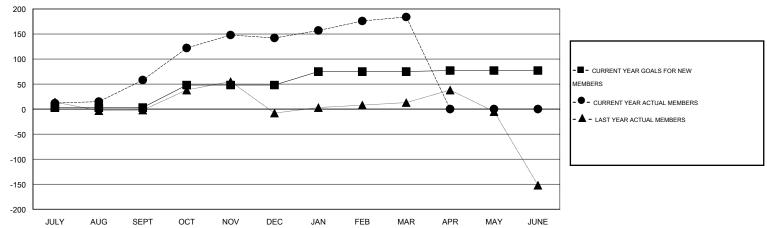

#### GOALS AND ACTUAL MEMBERS CUMULATIVE

| DROPPED CLUBS: 0  DROPPED MEMBERS |    | 33 CLUBS OF 80 ADDED 1 OR MORE NEW MEMBERS | GENDER DISTRIBU<br>MALE<br>FEMALE | 1,749 (88.33%)<br>231 (11.67%) |    |
|-----------------------------------|----|--------------------------------------------|-----------------------------------|--------------------------------|----|
| DECEASED                          | 2  | CLICK HERE FOR HEALTH                      | FAMILY UNIT MEMBERS               |                                | 45 |
| CLUB CANCELLED                    | 0  | ASSESSMENT DATA                            |                                   |                                |    |
| OTHER                             | 68 |                                            | HEAD OF HOUSEHOLD                 |                                | 19 |
| TOTAL                             | 70 |                                            | NON-HEAD OF HOUSEHOL              | 26                             |    |

# **LOCATION REP OF BANGLADESH**

GMT CA 6

|               |                  | Clubs               |                            |                             |                       |                    | Members                    |                              |                             |
|---------------|------------------|---------------------|----------------------------|-----------------------------|-----------------------|--------------------|----------------------------|------------------------------|-----------------------------|
|               | RESU             | LTS FOR 2013-2014   |                            |                             | RESULTS FOR 2013-2014 |                    |                            |                              |                             |
| QUARTER       | NEW CLUB<br>GOAL | ACTUAL NEW<br>CLUBS | ACTUAL<br>DROPPED<br>CLUBS | ACTUAL NET<br>GAIN/<br>LOSS | QUARTER               | NEW MEMBER<br>GOAL | ACTUAL TOTAL MEMBERS ADDED | ACTUAL<br>DROPPED<br>MEMBERS | ACTUAL NET<br>GAIN/<br>LOSS |
| JULY/AUG/SEPT | 0                | 2                   | 0                          | 2                           | JULY/AUG/SEPT         | 3                  | 81                         | 23                           | 58                          |
| OCT/NOV/DEC   | 2                | 1                   | 0                          | 1                           | OCT/NOV/DEC           | 45                 | 113                        | 29                           | 84                          |
| JAN/FEB/MAR   | 1                | 0                   | 0                          | 0                           | JAN/FEB/MAR           | 27                 | 60                         | 18                           | 42                          |
| APR/MAY/JUNE  | 0                | 0                   | 0                          | 0                           | APR/MAY/JUNE          | 2                  | 0                          | 0                            | 0                           |